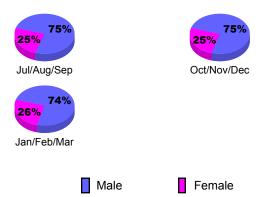

| 14                           | -21                              | -7                              | -36                             |
| Oct/Nov/Dec | 50                           | 31                           | -23                              | 8                               | -48                             |
| Jan/Feb/Mar | 50                           | 13                           | -14                              | -1                              | 23                              |
| Totals      | 150                          | 58                           | -58                              | 0                               | -61                             |

**MEMRERSHIP** 



## **Gender Comparison 2009-2010**

Oct/Nov/Dec

Jan/Feb/Mar

Previous Year