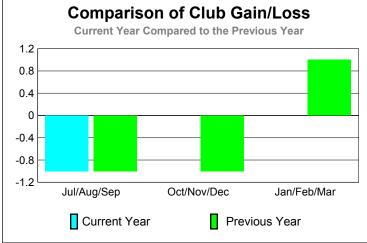

## YTD Status Quo Clubs 2009-2010

|             | Membership Results 2009-2010 |                              |                                  |                                 | Membership<br>2008-2009         |
|-------------|------------------------------|------------------------------|----------------------------------|---------------------------------|---------------------------------|
| Month       | Net<br>Memb<br><u>Goal</u>   | Actual<br>New<br><u>Memb</u> | Actual<br>Dropped<br><u>Memb</u> | Gain/<br>Loss of<br><u>Memb</u> | Gain/<br>Loss of<br><u>Memb</u> |
| Jul/Aug/Sep | 50                           | 14                           | -21                              | -7                              | -36                             |
| Oct/Nov/Dec | 50                           | 31                           | -23                              | 8                               | -48                             |
| Jan/Feb/Mar | 50                           | 13                           | -14                              | -1                              | 23                              |
| Totals      | 150                          | 58                           | -58                              | 0                               | -61                             |