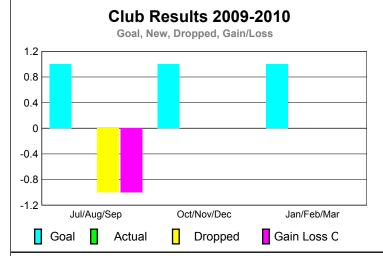

## YTD Status Quo Clubs 2009-2010

|             | Membership Results 2009-2010 |                              |                                  |                                 | Membership<br>2008-2009         |
|-------------|------------------------------|------------------------------|----------------------------------|---------------------------------|---------------------------------|
| Month       | Net<br>Memb<br><u>Goal</u>   | Actual<br>New<br><u>Memb</u> | Actual<br>Dropped<br><u>Memb</u> | Gain/<br>Loss of<br><u>Memb</u> | Gain/<br>Loss of<br><u>Memb</u> |
| Jul/Aug/Sep | 50                           | 14                           | -21                              | -7                              | -36                             |
| Oct/Nov/Dec | 50                           | 31                           | -23                              | 8                               | -48                             |
| Jan/Feb/Mar | 50                           | 13                           | -14                              | -1                              | 23                              |
| Totals      | 150                          | 58                           | -58                              | 0                               | -61                             |