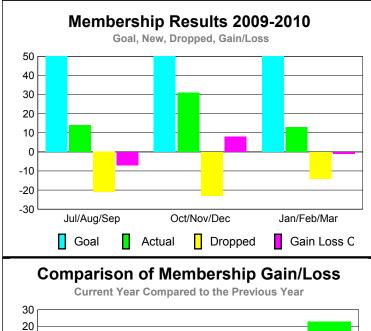

## YTD Status Quo Clubs 2009-2010

|             | Membership Results 2009-2010 |                              |                                  |                                 | Membership<br>2008-2009         |
|-------------|------------------------------|------------------------------|----------------------------------|---------------------------------|---------------------------------|
| Month       | Net<br>Memb<br><u>Goal</u>   | Actual<br>New<br><u>Memb</u> | Actual<br>Dropped<br><u>Memb</u> | Gain/<br>Loss of<br><u>Memb</u> | Gain/<br>Loss of<br><u>Memb</u> |
| Jul/Aug/Sep | 50                           | 14                           | -21                              | -7                              | -36                             |
| Oct/Nov/Dec | 50                           | 31                           | -23                              | 8                               | -48                             |
| Jan/Feb/Mar | 50                           | 13                           | -14                              | -1                              | 23                              |
| Totals      | 150                          | 58                           | -58                              | 0                               | -61                             |

10

0 -10

-20

-30

-40 -50

Jul/Aug/Sep

Current Year